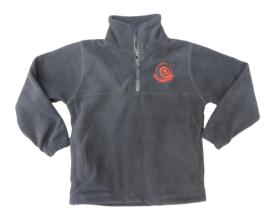

| 55, 57, 59cm           | \$11.50 |
| Bucket hat                         | 58cm, L/XL             | \$9.50  |
| Safety Vest                        | S, M, L                | \$8.90  |
| 3 Pack School sock                 | 5-8, 9-12, 13-3        | \$12.90 |
| Girls tights                       | 4-6, 6-8, 8-10, 11-14  | \$9.99  |
| Soft Shell Jacket                  | 6, 8, 10, 12, 14       | \$60.00 |

#### Yellow safety vest



# W

Red brim or bucket hat







Any cash purchases made at Southern Workwear, we will donate 5% back to West Gore School if it is quoted

60 Mersey Street, Gore 03 203 9444 uniforms@southernworkwear.co.nz





# West Gore School

Our Place to Grow *E Kikiri Tātou* 

## **School Uniform**

#### Soft Cell Jacket

#### Polar Fleece with West Gore logo





#### Tights / Socks





#### Red polo shirt with West Gore Logo



#### Red Long Sleeved Polo Shirt with Logo









#### Navy trackpants



## Rugby Shorts



### Cargo Shorts



#### Black school shoes or sport shoes