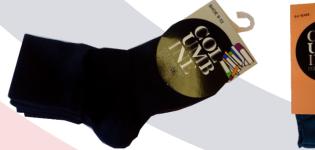

| \$11.50 |
| Bucket hat                         | 58cm, L/XL             | \$9.50  |
| Safety Vest                        | S, M, L                | \$8.90  |
| 3 Pack School sock                 | 5-8, 9-12, 13-3        | \$12.90 |
| Girls tights                       | 4-6, 6-8, 8-10, 11-14  | \$9.99  |
| Soft Shell Jacket                  | 6, 8, 10, 12, 14       | \$60.00 |

#### Yellow safety vest



# W

Red brim or bucket hat







Any cash purchases made at Southern Workwear, we will donate 5% back to West Gore School if it is quoted

60 Mersey Street, Gore 03 203 9444 uniforms@southernworkwear.co.nz





# West Gore School

Our Place to Grow *E Kikiri Tātou* 

## **School Uniform**

#### Soft Cell Jacket

#### Polar Fleece with West Gore logo





#### Tights / Socks





#### Red polo shirt with West Gore Logo



#### Red Long Sleeved Polo Shirt with Logo









#### Navy trackpants



## Rugby Shorts



### Cargo Shorts



#### Black school shoes or sport shoes