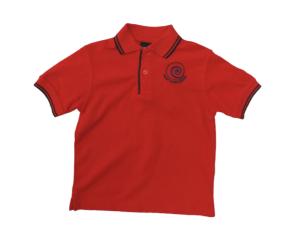

| 58cm, L/XL             | \$9.50  |
| Safety Vest                        | S, M, L                | \$8.90  |
| 3 Pack School sock                 | 5-8, 9-12, 13-3        | \$12.90 |
| Girls tights                       | 4-6, 6-8, 8-10, 11-14  | \$9.99  |
| Soft Shell Jacket                  | 6, 8, 10, 12, 14       | \$60.00 |

#### Yellow safety vest



# W

Red brim or bucket hat







Any cash purchases made at Southern Workwear, we will donate 5% back to West Gore School if it is quoted

60 Mersey Street, Gore 03 203 9444 uniforms@southernworkwear.co.nz





# West Gore School

Our Place to Grow *E Kikiri Tātou* 

## **School Uniform**

#### Soft Cell Jacket

#### Polar Fleece with West Gore logo





#### Tights / Socks





#### Red polo shirt with West Gore Logo



#### Red Long Sleeved Polo Shirt with Logo









#### Navy trackpants



## Rugby Shorts



### Cargo Shorts



#### Black school shoes or sport shoes