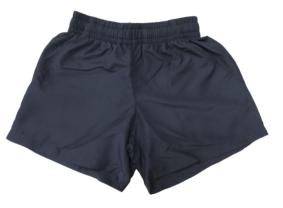

L                | \$8.90  |
| 3 Pack School sock                 | 5-8, 9-12, 13-3        | \$12.90 |
| Girls tights                       | 4-6, 6-8, 8-10, 11-14  | \$9.99  |
| Soft Shell Jacket                  | 6, 8, 10, 12, 14       | \$60.00 |

#### Yellow safety vest



# W

Red brim or bucket hat







Any cash purchases made at Southern Workwear, we will donate 5% back to West Gore School if it is quoted

60 Mersey Street, Gore 03 203 9444 uniforms@southernworkwear.co.nz





# West Gore School

Our Place to Grow *E Kikiri Tātou* 

## **School Uniform**

#### Soft Cell Jacket

#### Polar Fleece with West Gore logo





#### Tights / Socks





#### Red polo shirt with West Gore Logo



#### Red Long Sleeved Polo Shirt with Logo









#### Navy trackpants



## Rugby Shorts



### Cargo Shorts



#### Black school shoes or sport shoes