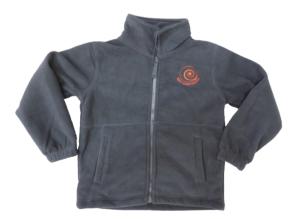

| 55, 57, 59cm           | \$11.50 |
| Bucket hat                         | 58cm, L/XL             | \$9.50  |
| Safety Vest                        | S, M, L                | \$8.90  |
| 3 Pack School sock                 | 5-8, 9-12, 13-3        | \$12.90 |
| Girls tights                       | 4-6, 6-8, 8-10, 11-14  | \$9.99  |
| Soft Shell Jacket                  | 6, 8, 10, 12, 14       | \$60.00 |

#### Yellow safety vest



# W

Red brim or bucket hat







Any cash purchases made at Southern Workwear, we will donate 5% back to West Gore School if it is quoted

60 Mersey Street, Gore 03 203 9444 uniforms@southernworkwear.co.nz





# West Gore School

Our Place to Grow *E Kikiri Tātou* 

## **School Uniform**

#### Soft Cell Jacket

#### Polar Fleece with West Gore logo





#### Tights / Socks





#### Red polo shirt with West Gore Logo



#### Red Long Sleeved Polo Shirt with Logo









#### Navy trackpants



## Rugby Shorts



### Cargo Shorts



#### Black school shoes or sport shoes