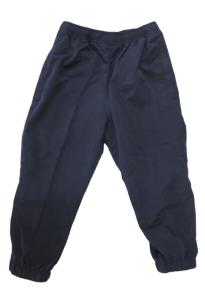

| S, M, L                | \$8.90  |
| 3 Pack School sock                 | 5-8, 9-12, 13-3        | \$12.90 |
| Girls tights                       | 4-6, 6-8, 8-10, 11-14  | \$9.99  |
| Soft Shell Jacket                  | 6, 8, 10, 12, 14       | \$60.00 |

#### Yellow safety vest



# W

Red brim or bucket hat







Any cash purchases made at Southern Workwear, we will donate 5% back to West Gore School if it is quoted

60 Mersey Street, Gore 03 203 9444 uniforms@southernworkwear.co.nz





# West Gore School

Our Place to Grow *E Kikiri Tātou* 

## **School Uniform**

#### Soft Cell Jacket

#### Polar Fleece with West Gore logo





#### Tights / Socks





#### Red polo shirt with West Gore Logo



#### Red Long Sleeved Polo Shirt with Logo









#### Navy trackpants



## Rugby Shorts



### Cargo Shorts



#### Black school shoes or sport shoes