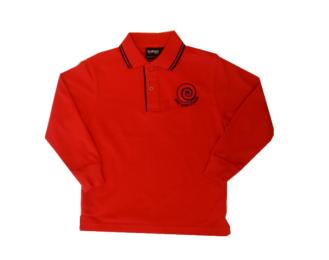

0  |
| Safety Vest                        | S, M, L                | \$8.90  |
| 3 Pack School sock                 | 5-8, 9-12, 13-3        | \$12.90 |
| Girls tights                       | 4-6, 6-8, 8-10, 11-14  | \$9.99  |
| Soft Shell Jacket                  | 6, 8, 10, 12, 14       | \$60.00 |

#### Yellow safety vest



# W

Red brim or bucket hat







Any cash purchases made at Southern Workwear, we will donate 5% back to West Gore School if it is quoted

60 Mersey Street, Gore 03 203 9444 uniforms@southernworkwear.co.nz





# West Gore School

Our Place to Grow *E Kikiri Tātou* 

## **School Uniform**

#### Soft Cell Jacket

#### Polar Fleece with West Gore logo





#### Tights / Socks





#### Red polo shirt with West Gore Logo



#### Red Long Sleeved Polo Shirt with Logo









#### Navy trackpants



## Rugby Shorts



### Cargo Shorts



#### Black school shoes or sport shoes